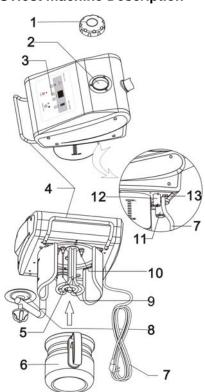

# ●Host machine Description

# Standing Description

- 1. Cover
- 2. Atomization room
- 3. Control Panel
- 4. Host Handle
- 5. Heating Pipe
- 6. Water Cup
- 7. Power Cord
- 8. Column setting hole
- 9. Low Water Probe
- 10. High Water Probe
- 11. host machine holder
- 12. Starter
- 13. Fuse base
- 1. Column setting screw 2. Column
- 3. Five Feet Base
- 4. Five Feet standing
- 5. Five feet plat board 6.Ø10 Spring Lamination
- 7.Ø10 Flat Shim
- 8. M10 Bolt