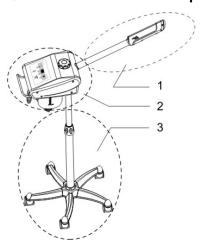

## ● Steamer Structure Description

- 1. Spray Arm Groups
- Host machine
- 3. Standing