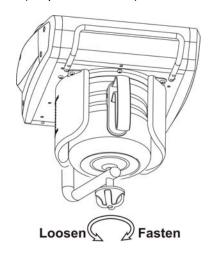

### 3. Water cup installation and removal

- a) Cut off the power before removing the water cup
- b) Take hold of the cup Handle in one hand, and rotate clockwise by holding the bottom of the knob in another hand. (As picture shown)