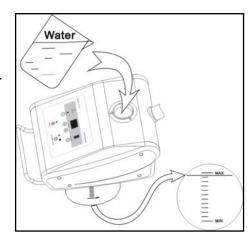

#### 1. Put water into the cup

Put water into the cup after open the herbal medicine cover. The water level should be between the highest and lowest of the water scale marks (As picture shown).