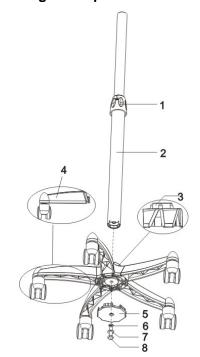

# Standing Description

- 1. Cover
- 2. Atomization room
- 3. Control Panel
- 4. Host Handle
- 5. Heating Pipe
- 6. Water Cup
- 7. Power Cord
- 8. Column setting hole
- 9. Low Water Probe
- 10. High Water Probe
- 11. host machine holder
- 12. Starter
- 13. Fuse base
- 1. Column setting screw 2. Column
- 3. Five Feet Base
- 4. Five Feet standing
- 5. Five feet plat board 6.Ø10 Spring Lamination
- 7.Ø10 Flat Shim
- 8. M10 Bolt

#### Assembly Instruction

Step 1: Press the five feet cover to the five feet base

Step 2, 3: Set the column in the five feet base;

Fix the five feet plat board on the five feet;

Put the flat shim and spring lamination to the

M10 Screws, and then fix the five feet plat
board and the five feet to the column by the

Step 4: Put the host machine in the column.