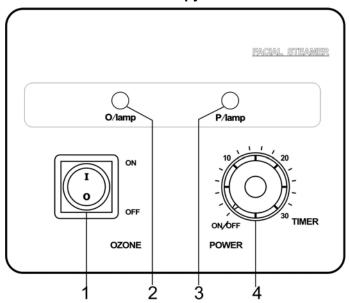

### >H1104 Herbal Aromatherapy Ion Facial Steamer

- 1. Ozone Power Switch
- 2. Ozone Working Indicator Light
- 3. Hot Spray Working Indicator Light
- 4. Timer