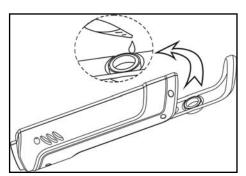

## 2. Adding essence oil

If there's need essential oil spray therapy, open the essential oil sliding cover on the top of the nozzle, and use burette drop essential oil into the cotton pallet(one or two drops of essential oil are enough). (As right picture shown)