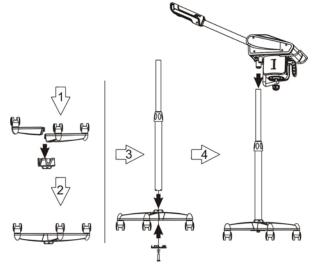

#### Assembly Instruction

Step 1: Press the five feet cover to the five feet base

Step 2, 3: Set the column in the five feet base;

Fix the five feet plat board on the five feet;

Put the flat shim and spring lamination to the

M10 Screws, and then fix the five feet plat
board and the five feet to the column by the

Step 4: Put the host machine in the column.