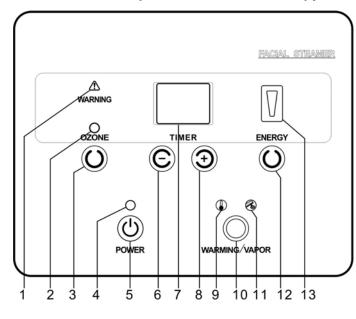

#### >H1103 Micro Computer Herbal Aromatherapy Ion Facial Steamer

- 1. High/Low Water Warning Indicator Light
- 2. Ozone Working Indicator Light
- 3. Ozone Power Switch
- 4. Power Indicator Light
- 5. Power Switch
- 6. Time Decreasing Key
- 7. Time Display Window
- 8. Timer Increasing Key
- 9. Warming Working Indicator Light
- 10. Warming or Hot Vapor turn on Key
- 11. Hot Vapor Working Indicator Light
- 12. Energy Selection Key
- 13. Energy Display Window