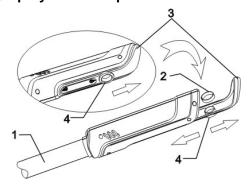

## Spray Arm Groups

- 1. Spray Arm
- 2.Essence oil Cotton
- 3. Essence sliding Cover
- 4. Steam Outlet