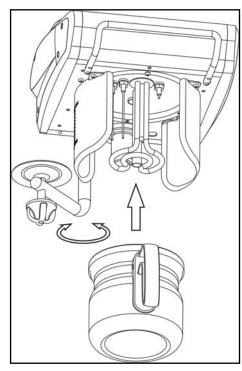

### 3. Water cup installation and removal

- a) Cut off the power before removing the water cup
- b) Take hold of the cup Handle in one hand, and rotate clockwise by holding the bottom of the knob in another hand. (As picture shown)