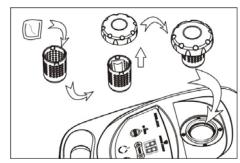

## 2. Adding Chinese herbal medicine

If there's need herbal spray treatment, take the herbal medicine net from the herbal cover, after putting herbal medicine into the net then put it back to the herbal cover, then screw up the herbal cover in the water hole (As picture shown).

## ● Host machine Description

- 1. Herbal Cover
- 2. Herbal Net
- 3. Atomization room
- 4. Control Panel
- 5. Host Handle
- 6. Heating Pipe
- 7. Water Cup
- 8. Power Cord
- 9. Column setting hole
- 10. Starter
- 11. Fuse base