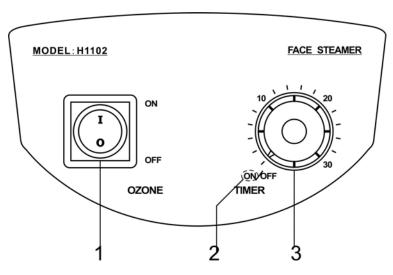

## >H1102 Herbal Aromatherapy Ion Facial Steamer

- 1. Ozone Power Switch
- 2. Hot Spray Working Indicator Light
- 3. Timer