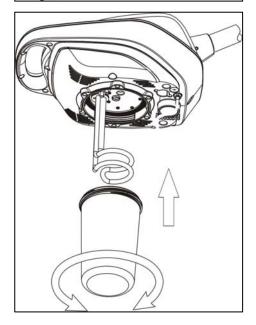

## 4. Water cup installation and removal

- a) Cut off the power before removing the water cup
- b) Pressing the herbal medicine cover in one hand, and rotate clockwise by holding the bottom of the cup in another hand.
- c) Vice versa, cut the power before install the water cup, pressing the herbal cover in one hand, and rotate counterclockwise by holding the bottom of the cup in another hand.(As picture shown)