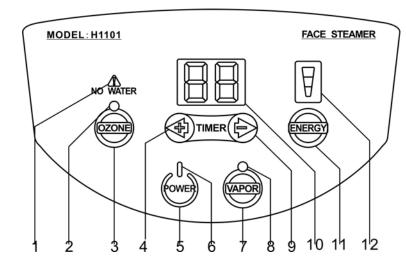

# >H1101 Micro Computer Herbal Aromatherapy Ion Facial Steamer

- 1. High/Low Water Warning Indicator Light
- 2. Ozone Working Indicator Light
- 3. Ozone Power Switch
- 4. Timer Increasing Key
- 5. Power Switch
- 6. Power Indicator Light
- 7. Hot Vapor turn on Key
- 8. Hot Vapor Working Indicator Light
- 9. Time Decreasing Key
- 10. Time Display Window
- 11. Energy Selection Key
- 12. Energy Display Window