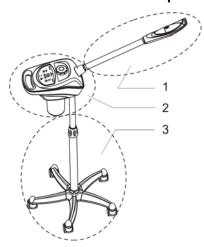

## Steamer Structure Description

- Spray Arm Groups
- Host machine
- Standing

## ● Host machine Description

- 1. Herbal Cover
- 2. Herbal Net
- 3. Atomization room
- 4. Control Panel
- 5. Host Handle
- 6. Heating Pipe
- 7. Water Cup
- 8. Power Cord
- 9. Column setting hole
- 10. Starter
- 11. Fuse base

## **●**Spray Arm Groups

- 1. Spray Arm
- 2.Essence oil Cotton
- 3.Essential oil base
- 4. Essence sliding Cover
- 5. Steam Outlet

## Standing Description

- 1. Column setting screw
- 2. Column
- 3. Five Feet Base
- 4. Five Feet standing
- 5. Five feet plat board 6.Ø10 Spring Lamination