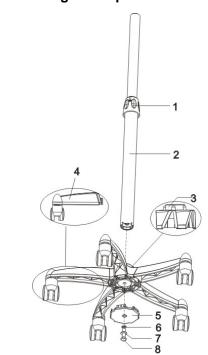

## Standing Description

- 1. Column setting screw
- 2. Column
- 3. Five Feet Base
- 4. Five Feet standing
- 5. Five feet plat board 6.Ø10 Spring Lamination

## Assembly Instruction

Step 1: Press the five feet cover to the five feet base

Step 2, 3: Set the column in the five feet base;

Fix the five feet plat board on the five feet;

Put the flat shim and spring lamination to the

M10 Screws, and then fix the five feet plat
board and the five feet to the column by the

Step 4: Put the host machine in the column.

M10 screws.