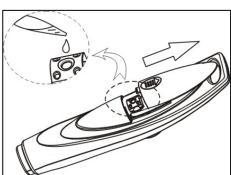

## 3. Adding essence oil

If there's need essential oil spray therapy, open the essential oil sliding cover on the top of the nozzle, and use burette drop essential oil into the cotton pallet(one or two drops of essential oil are enough). (As right picture shown)