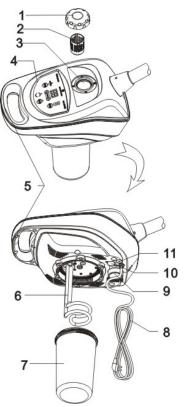

## ● Host machine Description

- 1. Herbal Cover
- 2. Herbal Net
- 3. Atomization room
- 4. Control Panel
- 5. Host Handle
- 6. Heating Pipe
- 7. Water Cup
- 8. Power Cord
- 9. Column setting hole
- 10. Starter
- 11. Fuse base

## **●**Spray Arm Groups

- 1. Spray Arm
- 2.Essence oil Cotton
- 3.Essential oil base
- 4. Essence sliding Cover
- 5. Steam Outlet