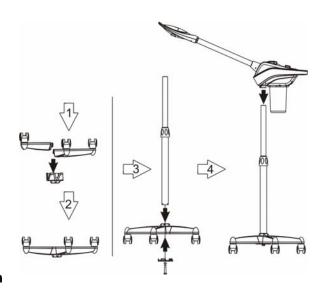

## Assembly Instruction

Step 1: Press the five feet cover to the five feet base

Step 2, 3: Set the column in the five feet base;

Fix the five feet plat board on the five feet;

Put the flat shim and spring lamination to the

M10 Screws, and then fix the five feet plat
board and the five feet to the column by the

Step 4: Put the host machine in the column.

M10 screws.