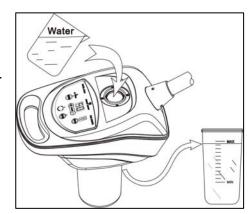

## 1. Put water into the cup

Put water into the cup after open the herbal medicine cover. The water level should be between the highest and lowest of the water scale marks (As picture shown).

## 2. Adding Chinese herbal medicine

If there's need herbal spray treatment, take the herbal medicine net from the herbal cover, after putting herbal medicine into the net then put it back to the herbal cover, then screw up the herbal cover in the water hole (As picture shown).