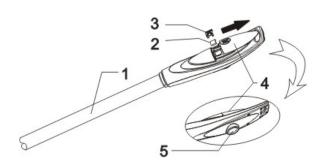

## **●**Spray Arm Groups

- 1. Spray Arm
- 2.Essence oil Cotton
- 3.Essential oil base
- 4. Essence sliding Cover
- 5. Steam Outlet