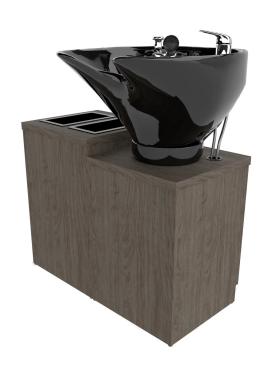

# SHAMPOO PEDESTAL INCLUDING TILTING BOWL WITH BOTTLE WELL STORAGE CABINET

# SKU:E1106-32

Shampoo Pedestal including Tilting Bowl with Bottle Well Storage Cabinet • choose between models CB82 and CB86 for best client experience

# TECHNICAL INFORMATION

- Overall size 32"W x 16"D x 25.5"H
- CB86 Porcelain tilting bowl included
- Plumbing access in back
- Two molded bottle wells with cabinet storage