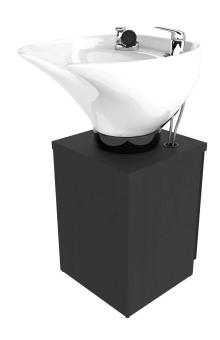

# SHAMPOO PEDESTAL INCLUDING TILTING BOWL

## SKU:E1106-16

Shampoo Pedestal including Tilting Bowl • choose between models CB82 and CB86 for best client experience.

## TECHNICAL INFORMATION

- Overall size 16"W x 16"D x 23"H
- CB86 Porcelain tilting bowl included
- Plumbing access in back