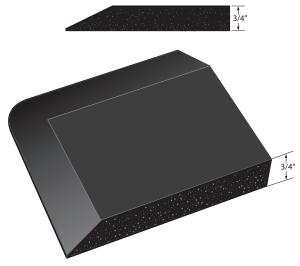

#### **SELECTION**

 Comfort Craft Quad is a full ¾" thick and available in 3'X5' Semi-Circle and Rectangle.

| COMFORT CRAFT QUAD Salon Mats  |             |         |               |
|--------------------------------|-------------|---------|---------------|
| Stock No.                      | Style       | Size    | Weight 3/4"   |
| CCQ3660SC                      | Semi-Circle | 3' x 5' | 20.0 lbs. ea. |
| CCQ3660RECT                    | Rectangle   | 3' x 5' | 21.0 lbs. ea. |
| Color: Black Only. 3/4" thick. |             |         |               |