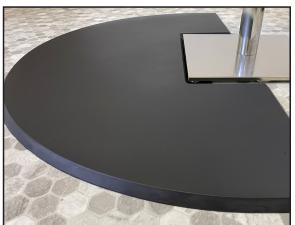

# IF YOU ARE GOOD AT WHAT YOU DO - LOOK GOOD DOING IT

 The Comfort Craft Quad gives you the tailored look and feel of polyurethane with sharp crisp lines to complement square based chairs in Semi-Circle and Rectangle shapes.

#### **SELECTION**

 Comfort Craft Quad is a full ¾" thick and available in 3'X5' Semi-Circle and Rectangle.

| COMFORT CRAFT QUAD Salon Mats  |             |         |               |
|--------------------------------|-------------|---------|---------------|
| Stock No.                      | Style       | Size    | Weight 3/4"   |
| CCQ3660SC                      | Semi-Circle | 3' x 5' | 20.0 lbs. ea. |
| CCQ3660RECT                    | Rectangle   | 3' x 5' | 21.0 lbs. ea. |
| Color: Black Only. 3/4" thick. |             |         |               |