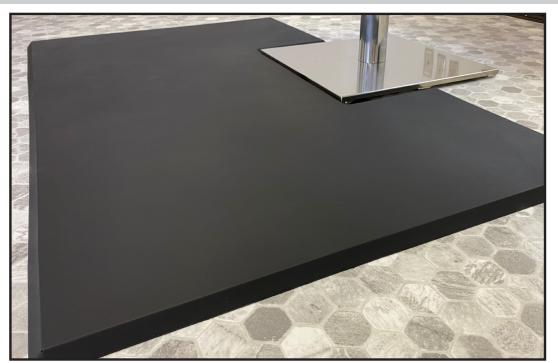

# IF YOU ARE GOOD AT WHAT YOU DO - LOOK GOOD DOING IT

 The Comfort Craft Quad gives you the tailored look and feel of polyurethane with sharp crisp lines to complement square based chairs in Semi-Circle and Rectangle shapes.

#### **SELECTION**

 Comfort Craft Quad is a full ¾" thick and available in 3'X5' Semi-Circle and Rectangle.

| COMFORT CRAFT QUAD Salon Mats  |             |         |               |
|--------------------------------|-------------|---------|---------------|
| Stock No.                      | Style       | Size    | Weight 3/4"   |
| CCQ3660SC                      | Semi-Circle | 3' x 5' | 20.0 lbs. ea. |
| CCQ3660RECT                    | Rectangle   | 3' x 5' | 21.0 lbs. ea. |
| Color: Black Only. 3/4" thick. |             |         |               |